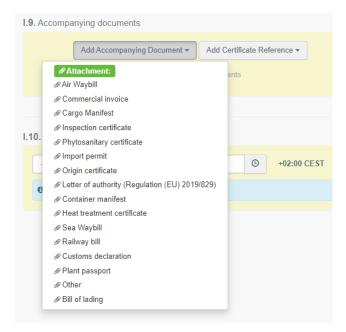

#### Accompanying documents

Click on the button "Add Accompanying Document" and select the type of document to add from the drop down list. Note that it is possible to add several documents.

Fill in the boxes that are marked with a red star and then click on "Apply". You also have the option to attach a file.

| I.9. Accompanying | g documents *                     |
|-------------------|-----------------------------------|
| Add               | Add Certificate Reference -       |
| Type *            | Phytosanitary certificate         |
|                   | Attachment:                       |
| Number *          | Number                            |
| Date              | -/-/ 🗎 +02:00 CEST                |
| Country *         | No country selection              |
| Place of issue    |                                   |
| File              | Drop file here o 🕞 Select file(s) |
|                   | • Maximum file size: 2 MB.        |
|                   |                                   |